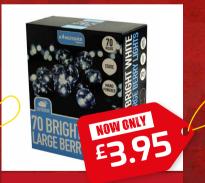

70 Bright White Large Berry String Lights BERRY70W Outer: 12

3 Pack Mains Powered Pyramid Twig and Berry Trees PTREE2 Outer: 2

Battery Powered Merry Christmas Light MSD2B Outer: 12

Train with Santa & Snowman Light SCENE7 Outer: 2