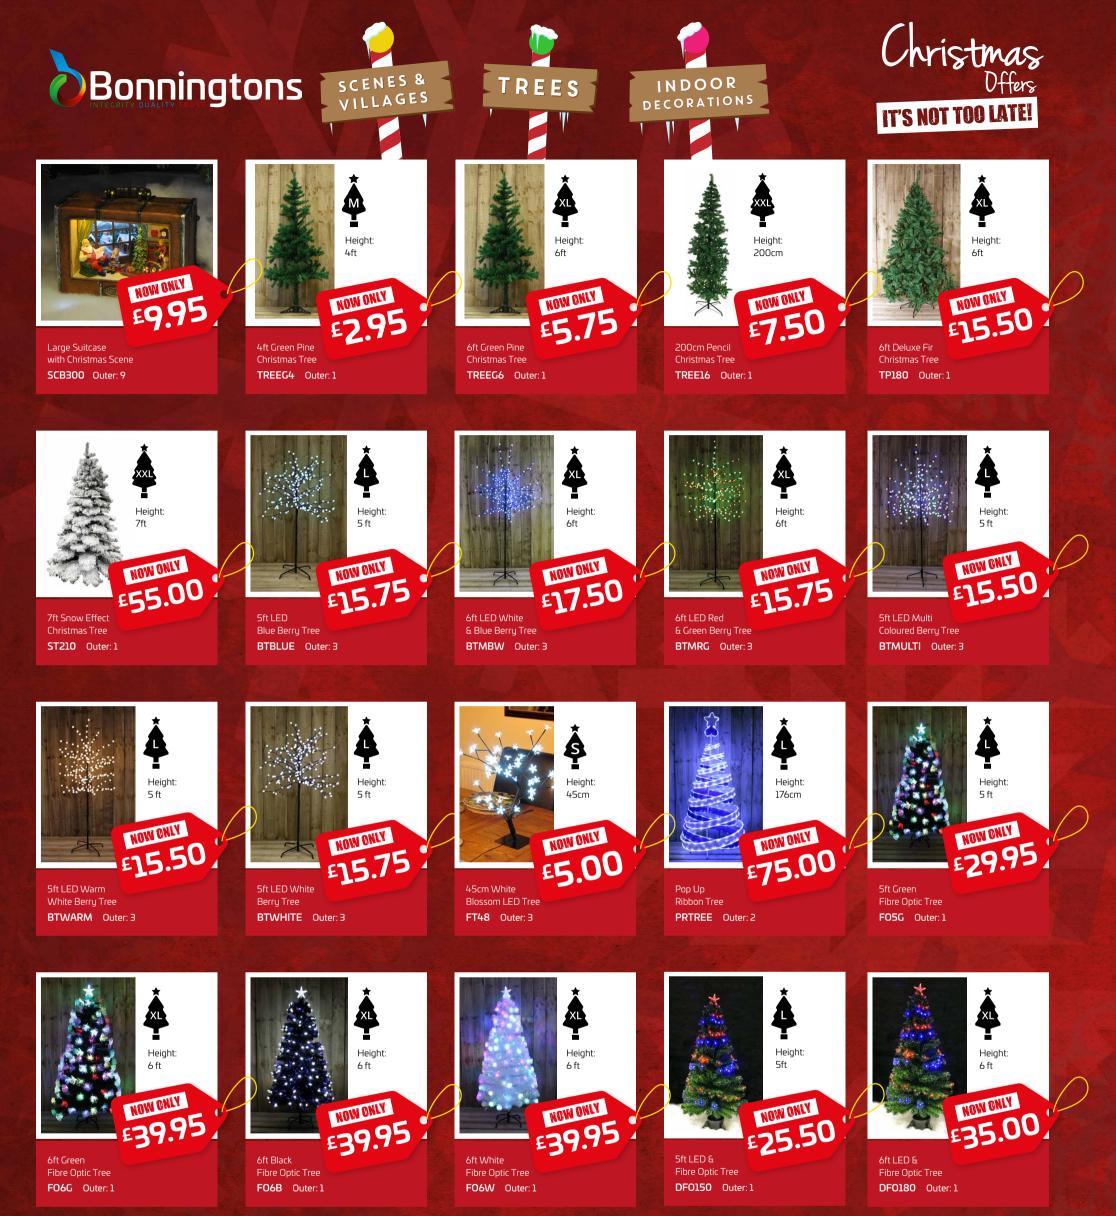

0** Outer: 6



200 Multi Coloured Large Berry String Lights BERRY200MC Outer: 6



200 Red Large Berry String Lights BERRY200R Outer: 6



80 Multi Coloured Outdoor Lantern Lights SF80WNB2 Outer: 4



40 Multi Coloured Outdoor Lantern Lights **400LS** Outer: 12



80 Blue LED Lights **LED2 Outer: 24** 



200 Bright White Large Berry String Lights BERRY200W Outer: 6



70 Bright White Large Berry String Lights BERRY70W Outer: 12





3 Pack Mains Powered Pyramid Twig and Berry Trees PTREE2 Outer: 2



Battery Powered Merry Christmas Light MSD2B Outer: 12

Train with Santa & Snowman Light SCENE7 Outer: 2

White LED Crystal Effect Reindeer Light MOC1 Outer: 1

White LED Crystal Effect Polar Bear Light MOC3 Outer: 1



Order while stocks last online at bonningtons.com or call 0115 985 4119





Order while stocks last online at bonningtons.com or call 0115 985 4119





Light-Up LED Star



Lit Wreath
WREATH100 Outer: 6



Gold Tinsel



2m x 10cm Silver Tinsel TINS Outer: 48 NOW ONLY

29P

NOW DWY E 4.95

Nativity Scene NAV1 Outer: 6



Order while stocks last online at bonningtons.com or call 0115 985 4119