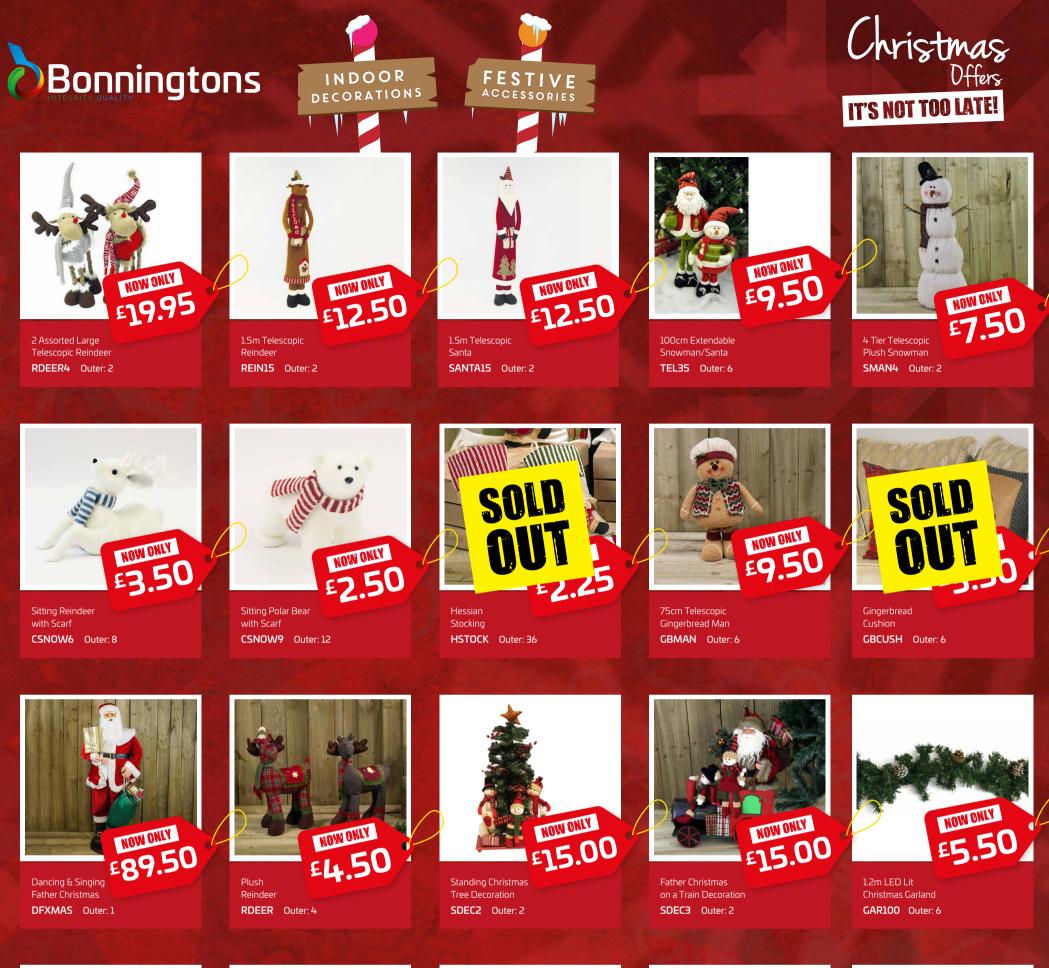

: 6



200 Red Large Berry String Lights BERRY200R Outer: 6



80 Multi Coloured Outdoor Lantern Lights SF80WNB2 Outer: 4



40 Multi Coloured Outdoor Lantern Lights **400LS** Outer: 12



80 Blue LED Lights **LED2 Outer: 24** 



200 Bright White Large Berry String Lights BERRY200W Outer: 6



70 Bright White Large Berry String Lights BERRY70W Outer: 12





3 Pack Mains Powered Pyramid Twig and Berry Trees PTREE2 Outer: 2



Battery Powered Merry Christmas Light MSD2B Outer: 12

Train with Santa & Snowman Light SCENE7 Outer: 2

White LED Crystal Effect Reindeer Light MOC1 Outer: 1

White LED Crystal Effect Polar Bear Light MOC3 Outer: 1



Order while stocks last online at bonningtons.com or call 0115 985 4119





Order while stocks last online at bonningtons.com or call 0115 985 4119





Light-Up LED Star



Lit Wreath
WREATH100 Outer: 6



Gold Tinsel



2m x 10cm Silver Tinsel TINS Outer: 48 NOW ONLY

29P

NOW DWY E 4.95

Nativity Scene NAV1 Outer: 6



Order while stocks last online at bonningtons.com or call 0115 985 4119