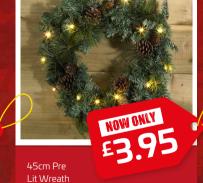

Light-Up LED Star

Lit Wreath
WREATH100 Outer: 6

Gold Tinsel

2m x 10cm Silver Tinsel TINS Outer: 48 NOW ONLY

29P

NOW DWY E 4.95

Nativity Scene NAV1 Outer: 6

Order while stocks last online at bonningtons.com or call 0115 985 4119