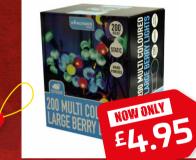

Sm Multi Coloured Tape Light **TAPESMC Outer: 12** 

160 Red Berry LED Lights **BERRY160** Outer: 6

200 Multi Coloured Large Berry String Lights BERRY200MC Outer: 6

200 Red Large Berry String Lights BERRY200R Outer: 6