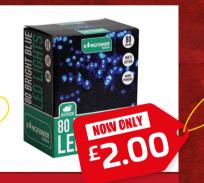

80 Multi Coloured Outdoor Lantern Lights SF80WNB2 Outer: 4

40 Multi Coloured Outdoor Lantern Lights **400LS** Outer: 12

80 Blue LED Lights **LED2 Outer: 24** 

200 Bright White Large Berry String Lights BERRY200W Outer: 6