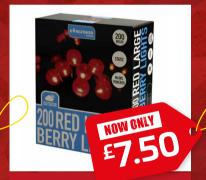

Sm Multi Coloured Tape Light **TAPESMC Outer: 12** 

160 Red Berry LED Lights **BERRY160** Outer: 6

200 Multi Coloured Large Berry String Lights BERRY200MC Outer: 6

200 Red Large Berry String Lights BERRY200R Outer: 6