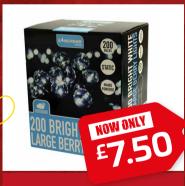

80 Multi Coloured Outdoor Lantern Lights SF80WNB2 Outer: 4

40 Multi Coloured Outdoor Lantern Lights **400LS** Outer: 12

80 Blue LED Lights **LED2 Outer: 24** 

200 Bright White Large Berry String Lights BERRY200W Outer: 6