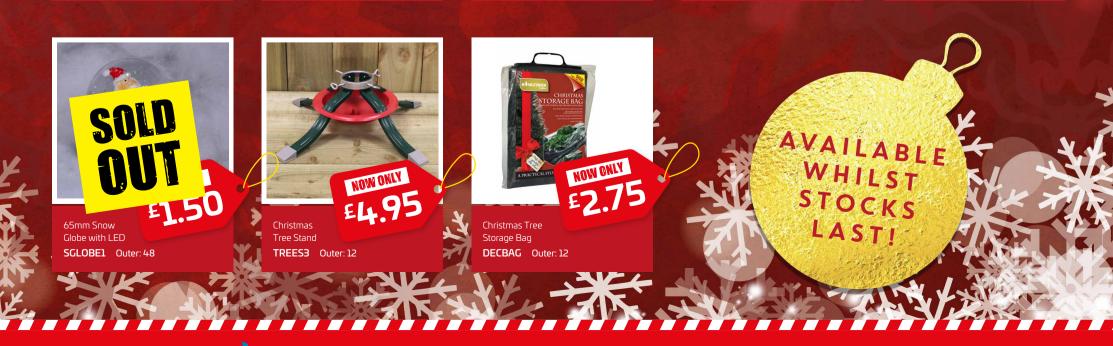

White LED Crystal Effect Reindeer Light MOC1 Outer: 1

White LED Crystal Effect Polar Bear Light MOC3 Outer: 1

Order while stocks last online at bonningtons.com or call 0115 985 4119

Order while stocks last online at bonningtons.com or call 0115 985 4119