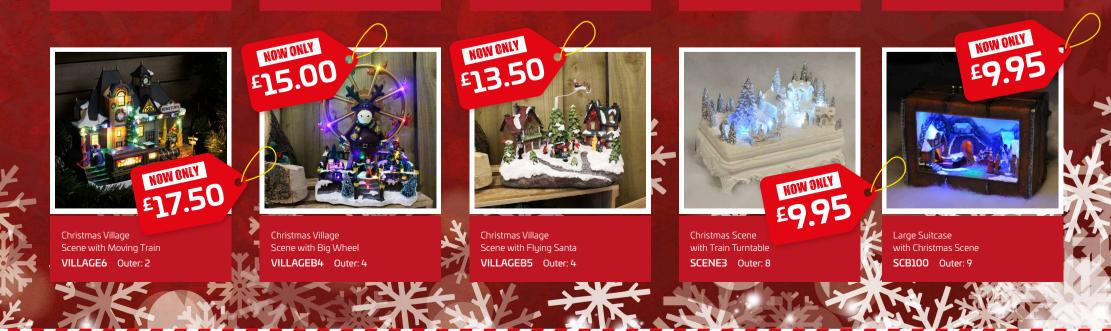

70 Bright White Large Berry String Lights BERRY70W Outer: 12

3 Pack Mains Powered Pyramid Twig and Berry Trees PTREE2 Outer: 2

Battery Powered Merry Christmas Light MSD2B Outer: 12

Train with Santa & Snowman Light SCENE7 Outer: 2