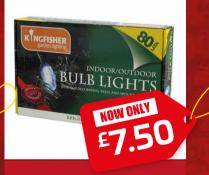

80 White Large Outdoor Bulb Lights **OL80C** Outer: 8

40 Clear Christmas Fairy Lights **FL1 Outer: 48**  BO LOULOUT FAIR EL.999

80 Clear Christmas Fairy Lights **FL2 Outer: 24** 

40 Multi Coloured Christmas Fairy Lights **FL4 Outer: 48** 