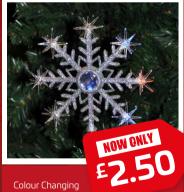

Light-Up LED Star

Lit Wreath
WREATH100 Outer: 6

Gold Tinsel

2m x 10cm Silver Tinsel TINS Outer: 48 NOW ONLY

29P

NOW DWY E 4.95

Nativity Scene NAV1 Outer: 6

Order while stocks last online at bonningtons.com or call 0115 985 4119